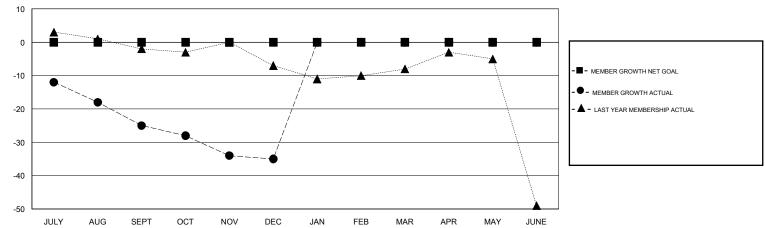

## GOALS AND ACTUAL MEMBERS CUMULATIVE

| DROPPED CLUBS: 2  DROPPED MEMBERS |         | 9 CLUBS OF 32 ADDED 1 OR MORE<br>NEW MEMBERS | GENDER DISTE<br>MALE<br>FEMALE  | DISTRIBUTION<br>568 (71.72%)<br>224 (28.28%) |     |
|-----------------------------------|---------|----------------------------------------------|---------------------------------|----------------------------------------------|-----|
| DECEASED                          | 9       | CLICK HERE FOR CUMULATIVE MEMBERSHIP DATA    | TOTAL FAMILY UNIT MEMBERS       |                                              | 101 |
| CLUB CANCELLED OTHER              | 0<br>38 |                                              | FAMILY MEMBERS PAYING HALF DUES |                                              | 51  |
| TOTAL                             | 47      |                                              |                                 |                                              |     |